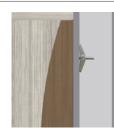

**Door Hinges** 100° self-closing, kitchen-grade Blum® Euro Hinges provide a smooth motion.

Drawers

Are constructed with both dowel and mechanical fasteners for additional strength. 100lb static and dynamic load Euro Drawer Slides allow for easy opening and closing.