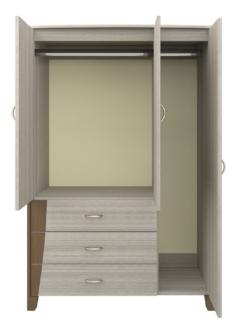

**Clothes Rod** Standard clothing rod may be attached at ADA height of 48" from the floor.

Hardware Choose from dozens of hardware styles, including ADA compliant options.