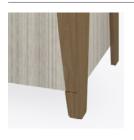

# Long Beach Armoire Wardrobe 3 Drawers 3 Doors

Refreshing as the sea air its name represents, the streamlined Long Beach Collection's dual-toned look is the perfect match for any décor. Long Beach features chamfered side frames and front overlay design; extended tops provide additional space. The distinctive leg design has stylish dimensional appeal. The product is required to be wall mounted for safety. Using the kit provided, please follow provided instructions exactly.