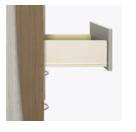

**Door Hinges** 100° self-closing, kitchen-grade Blum® Euro Hinges provide a smooth motion.

Drawers

Are constructed with both dowel and mechanical fasteners for additional strength. 100lb static and dynamic load Euro Drawer Slides allow for easy opening and closing.