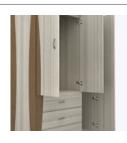

# Long Beach Armoire Wardrobe 3 Drawers 3 Doors

kwalu.

# Long Beach Armoire Wardrobe 3 Drawers 3 Doors

Refreshing as the sea air its name represents, the streamlined Long Beach Collection's dual-toned look is the perfect match for any décor. Long Beach features chamfered side frames and front overlay design; extended tops provide additional space. The distinctive leg design has stylish dimensional appeal. The product is required to be wall mounted for safety. Using the kit provided, please follow provided instructions exactly.

Model: LBAW33R 45W 23.25D 71H