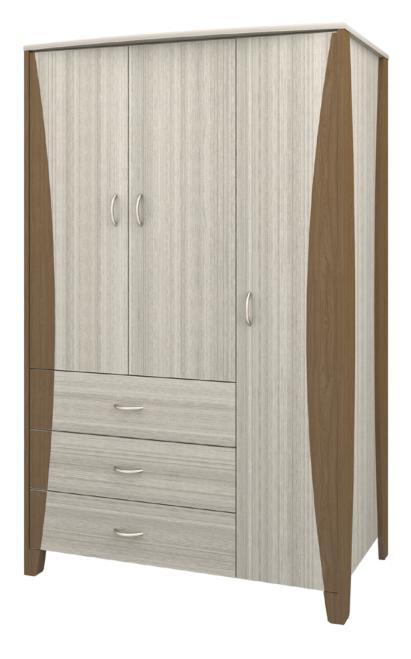

# Long Beach Armoire Wardrobe 3 Drawers 3 Doors

Refreshing as the sea air its name represents, the streamlined Long Beach Collection's dual-toned look is the perfect match for any décor. Long Beach features chamfered side frames and front overlay design; extended tops provide additional space. The distinctive leg design has stylish dimensional appeal. The product is required to be wall mounted for safety. Using the kit provided, please follow provided instructions exactly.

Model: LBAW33R 45W 23.25D 71H

## Features

Durable Finish Protea™ Fusion features intricate grain patterns created through a micro-layered clear form. This durable finish is moisture-resistant, easy

to clean, and requires no

maintenance.