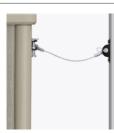

Anti-Tip Kit An anti-tip device is included to minimize the risk of tip-over and enhance the overall safety of the product.

Reverse Quarter Bevel Top Edge The Reverse Quarter Bevel edge is a distinctive design feature that can be