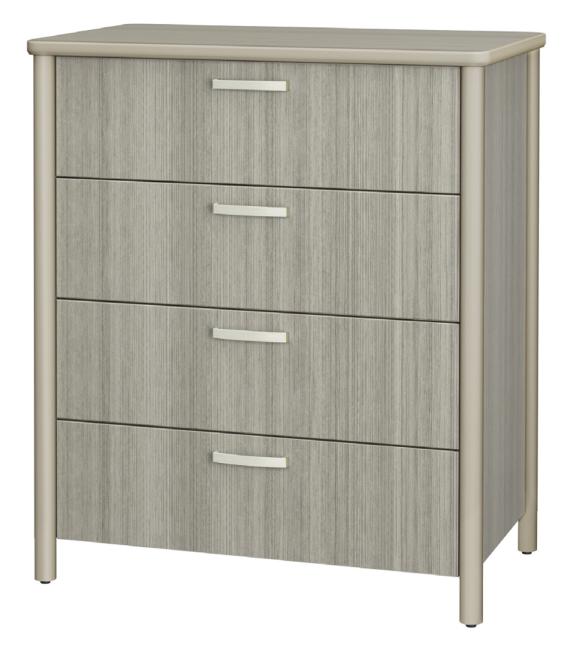

Ethan Chest 4 Drawers

kwalu.

## **Ethan Collection**

Chest 4 Drawers

Designed by Brian Graham, the collection seamlessly blends form and function, where minimalist design meets the complex needs of healthcare environments. Its soft edges and understated elegance create a serene, cohesive atmosphere that promotes healing and comfort. The collection offers practical storage solutions, including a wardrobe with a bench, a bench, several bedside tables—one featuring a mobile pouf—chests, and a mobile cart, all intuitively designed for ease of use. The durable Protea<sup>™</sup> and Protea Fusion surfaces are engineered to withstand the rigors of healthcare settings, ensuring long–lasting performance.

**Model: ETNCH40CL** 48W 24.25D 72H