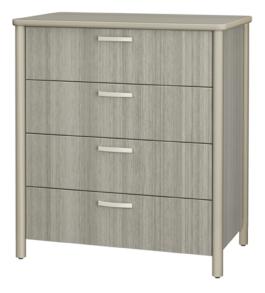

Ethan Chest 4 Drawers

kwalu.

## **Ethan Collection**

Chest 4 Drawers

Designed by Brian Graham, the collection seamlessly blends form and function, where minimalist design meets the complex needs of healthcare environments. Its soft edges and understated elegance create a serene, cohesive atmosphere that promotes healing and comfort. The collection offers practical storage solutions, including a wardrobe with a bench, a bench, several bedside tables—one featuring a mobile pouf—chests, and a mobile cart, all intuitively designed for ease of use. The durable Protea<sup>™</sup> and Protea Fusion surfaces are engineered to withstand the rigors of healthcare settings, ensuring long–lasting performance.

**Model: ETNCH40CL** 48W 24.25D 72H