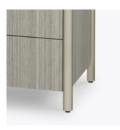

Anti-Tip Kit An anti-tip device is included to minimize the risk of tip-over and enhance the overall safety of the product.

Reverse Quarter Bevel Top Edge The Reverse Quarter Bevel edge is a distinctive design feature that can be

found across the Ethan

casegood collection.

Drawers

All constructed with both dowel and mechanical fasteners for additional strength. Ball bearing removable slides are fully extendable.

Hardware Choose from 3 hardware styles exclusive to the Ethan Collection.